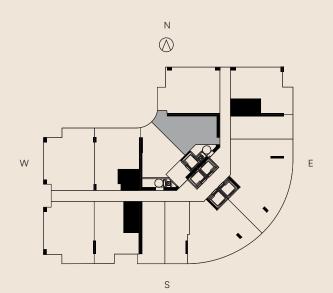

**STUDIO** 

LIVING AREA TERRACE TOTAL

465 Sq Ft 82 SQ FT 547 SQ FT

43.19 M<sup>2</sup> 7.61 M2 50.80 M2

□ ORAL REPRESENTATIONS CANNOT BE RELIED UPON AS CORRECTLY STATING THE REPRESENTATIONS OF THE DEVELOPER. FOR CORRECT REPRESENTATIONS. MAKE REFERENCE TO THIS BROCHURE AND TO THE DOCUMENTS REQUIRED BY SECTION 718.503, FLORIDA STATUTES, TO BE FURNISHED BY A DEVELOPER TO A BUYER OR LESSEE.