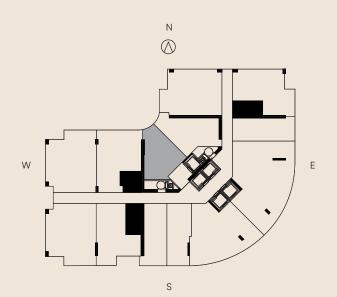

**STUDIO** 

LIVING AREA TERRACE TOTAL

465 Sq Ft 82 SQ FT 547 SQ FT

43.19 M<sup>2</sup> 7.61 M2 50.80 M2

□ ORAL REPRESENTATIONS CANNOT BE RELIED UPON AS CORRECTLY STATING THE REPRESENTATIONS OF THE DEVELOPER. FOR CORRECT REPRESENTATIONS. MAKE REFERENCE TO THIS BROCHURE AND TO THE DOCUMENTS REQUIRED BY SECTION 718.503, FLORIDA STATUTES, TO BE FURNISHED BY A DEVELOPER TO A BUYER OR LESSEE.