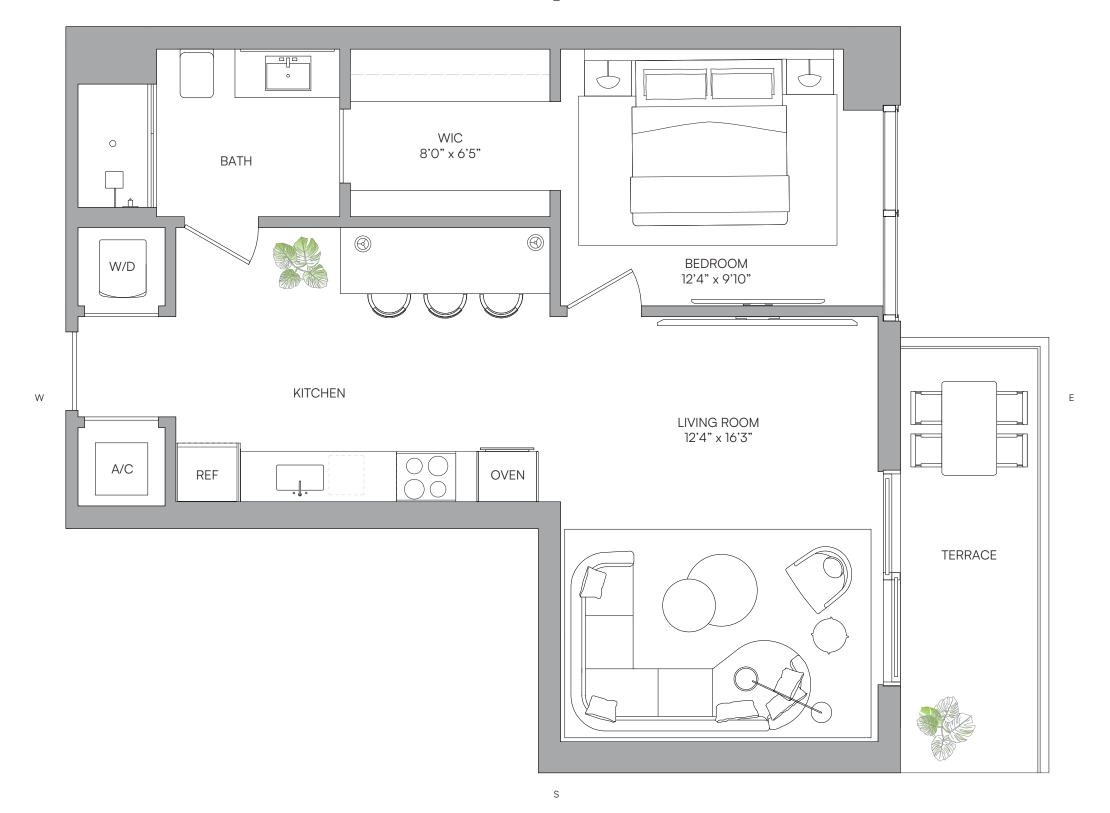

1 BEDROOM 1 BATH

 LIVING AREA
 TERRACE
 TOTAL

 740 Sq Ft
 93 SQ FT
 833 SQ FT

 68.74 M²
 8.63 M²
 77.37 M²

□ ORAL REPRESENTATIONS CANNOT BE RELIED UPON AS CORRECTLY STATING THE REPRESENTATIONS OF THE DEVELOPER. FOR CORRECT REPRESENTATIONS, MAKE REFERENCE TO THIS BROCHURE AND TO THE DOCUMENTS REQUIRED BY SECTION 718.503, FLORIDA STATUTES, TO BE FURNISHED BY A DEVELOPER TO A BUYER OR LESSEE.