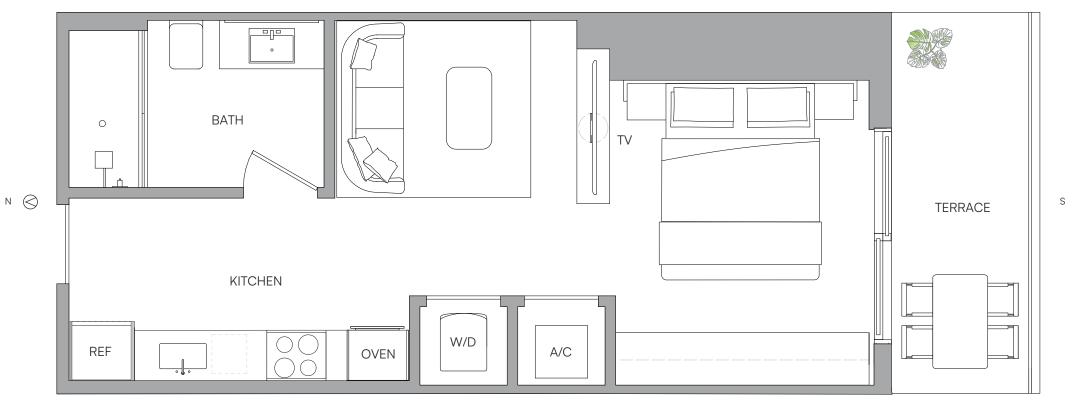

STUDIO

 LIVING AREA
 TERRACE
 TOTAL

 465 Sq Ft
 93 SQ FT
 558 SQ FT

 43.19 M²
 8.63 M2
 51.82 M2

Ε

○ ORAL REPRESENTATIONS CANNOT BE RELIED UPON AS CORRECTLY STATING THE REPRESENTATIONS OF THE DEVELOPER. FOR CORRECT REPRESENTATIONS, MAKE REFERENCE TO THIS BROCHURE AND TO THE DOCUMENTS REQUIRED BY SECTION 718.503, FLORIDA STATUTES. TO BE FURNISHED BY A DEVELOPER TO A BUYER OR LESSEE.