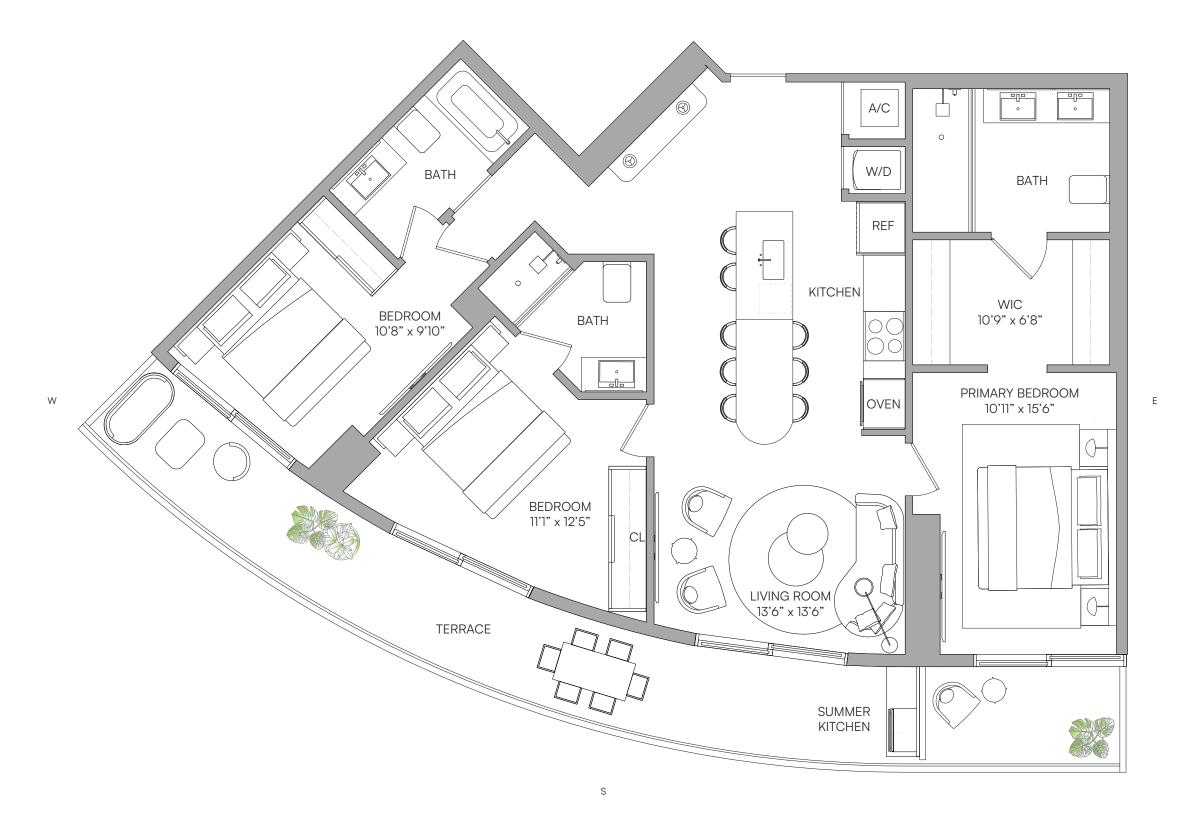

2 BEDROOMS 2 BATHS

LIVING AREA TERRACE TOTAL

908 Sq Ft 81 SQ FT 989 SQ FT

84.35 M<sup>2</sup> 7.52 M2 91.87 M2

○ ORAL REPRESENTATIONS CANNOT BE RELIED UPON AS CORRECTLY STATING THE REPRESENTATIONS OF THE DEVELOPER. FOR CORRECT REPRESENTATIONS, MAKE REFERENCE TO THIS BROCHURE AND TO THE DOCUMENTS REQUIRED BY SECTION 718.503, FLORIDA STATUTES, TO BE FURNISHED BY A DEVELOPER TO A BUYER OR LESSEE.

NO FEDERAL AGENCY HAS JUDGED THE MERITS OR VALUE, IF ANY, OF THIS PROPERTY. THIS IS NOT AN OFFER TO BUY, THE CONDOMINIUM UNITS IN STATES WHERE SUCH OFFER OR SOLICITATION CANNOT BE MADE. THESE DRAWINGS ARE CONCEPTUAL ONLY AND ARE FOR THE FORTH CONVENIENCE OF REFERENCE. THEY SHOULD NOT BE RELIED UPON AS REPRESENTATIONS, EXPRESS OR IMPLIED, OF THE FINAL DETAIL OF THE FINAL CONDOMINION (WHICH GENERALLY AND ARE MADE AND THE CENTERLINE OF INTERIOR DETAILS AND THE EXECUTION OF THE "UNIT SET FORTH IN THE DECLARATION OF THE "UNIT SET FORTH IN THE DECLARATION OF THE PERIMETER WALLS AND THE CENTERLINE OF INTERIOR ARE AFED AND FALL UNIT SET FORTH IN THE DECLARATION OF THE PERIMETER WALLS AND THE DESCRIPTION AND DEFINITION OF THE "UNIT SET FORTH IN THE DECLARATION OF THE "UNIT SET FORTH IN THE DECLARATION OF THE "UNIT SET FORTH IN THE DECLARATION OF THE PERIMETER WALLS AND THE DESCRIPTION AND DEFINITION OF THE "UNIT SET FORTH IN THE DECLARATION OF THE PERIMETER OF DETAIL ARE CONTAINED WITH THE PERIMETER OF DETAIL ARE CONTAINED WITH THE PERIMETER OF THE UNIT AS DEFINED AND THE DECLARATION OF THE "UNIT AS DEFINED AND THE DECLARATION OF THE UNIT AS DEFINED AND THE DEFINITION OF THE UNIT AS DEFINED AND THE UNIT DIVIDING ON THE PERIMETER OF DEFINED WITH THE PERIMETER OF DEFINED AND THE UNIT AS DEFINED AND THE UNIT AS DEFINED AND THE UNIT DIVIDING ON THE PERIMETER OF THE UNIT AS DEFINED AND THE DEVELOPER EXPRESSIVE RESERVES THE RIGHT ON ANY FOR THE UNIT AS DEFINED AND THE DEVELOPER EXPRESSIVE THE RIGHT ON THE PERIMETER OF THE UNIT AS DEFINED AND THE DEVELOPER EXPRESSIVE AS PREFERENCE AND AND THE UNIT AS DEFINE