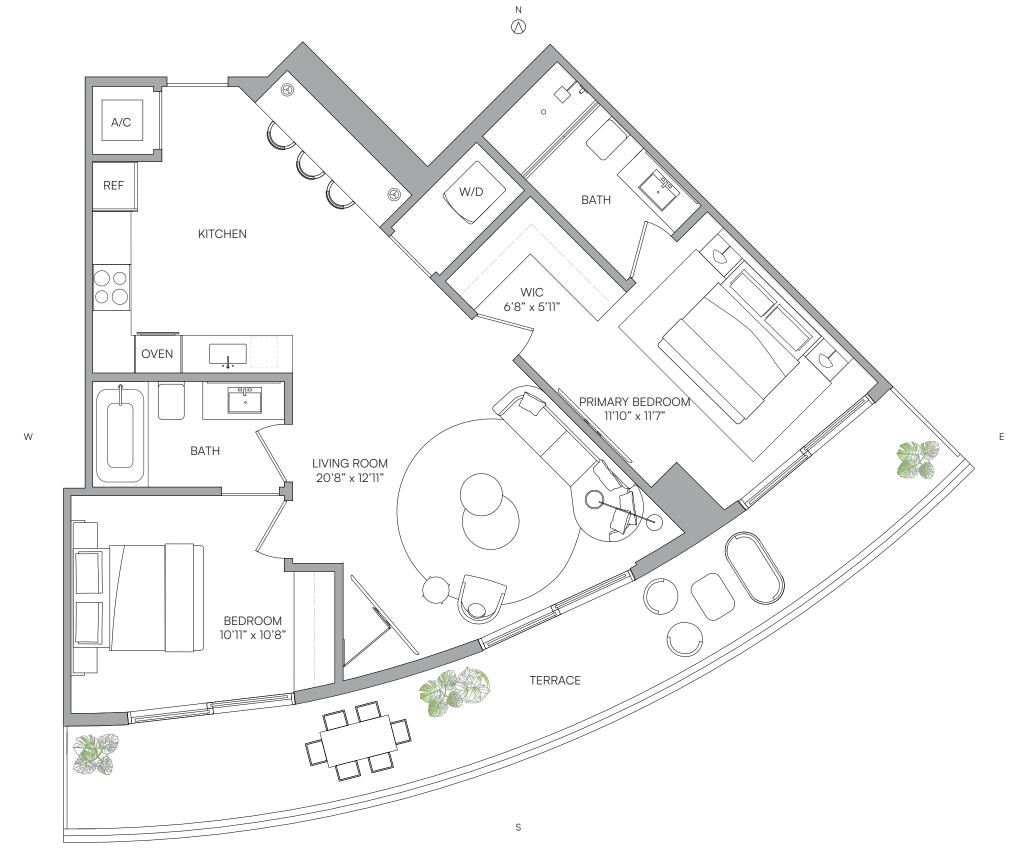

1 BEDROOM 1 BATH

 LIVING AREA
 TERRACE
 TOTAL

 708 Sq Ft
 67 SQ FT
 775 SQ FT

 65.77 M²
 6.22 M2
 71.99 M2

LIVING ROOM **PANTRY** REF OVEN 15'2" x 12'4" N 🔇 **KITCHEN BEDROOM** 9'10" x 12'4" **TERRACE** WIC BATH 8'2" x 6'10"