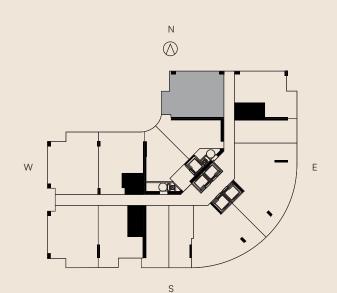

## RESIDENCE 11 LEVELS 14-32

JR 1 BEDROOM 1 BATH

 LIVING AREA
 TERRACE
 TOTAL

 537 Sq Ft
 62 SQ FT
 599 SQ FT

 49.88 M²
 5.75 M2
 55.63 M2

□ ORAL REPRESENTATIONS CANNOT BE RELIED UPON AS CORRECTLY STATING THE REPRESENTATIONS OF THE DEVELOPER. FOR CORRECT REPRESENTATIONS, MAKE REFERENCE TO THIS BROCHURE AND TO THE DOCUMENTS REQUIRED BY SECTION 718.503, FLORIDA STATUTES. TO BE FURNISHED BY A DEVELOPER TO A BUYER OR LESSEE.