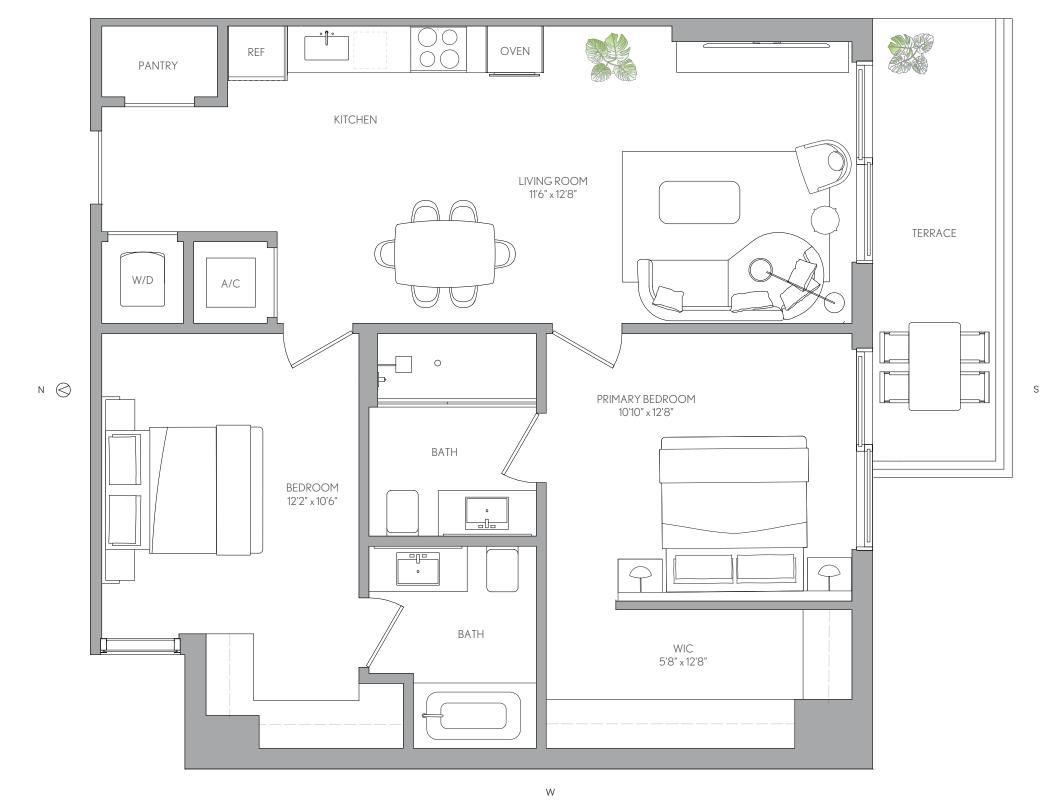

2 BEDROOMS 2 BATHS

LIVING AREA TERRACE TOTAL

908 Sq Ft 81 SQ FT 989 SQ FT

84.35 M<sup>2</sup> 7.52 M2 91.87 M2

○ ORAL REPRESENTATIONS CANNOT BE RELIED UPON AS CORRECTLY STATING THE REPRESENTATIONS OF THE DEVELOPER. FOR CORRECT REPRESENTATIONS, MAKE REFERENCE TO THIS BROCHURE AND TO THE DOCUMENTS REQUIRED BY SECTION 718.503, FLORIDA STATUTES, TO BE FURNISHED BY A DEVELOPER TO A BUYER OR LESSEE.