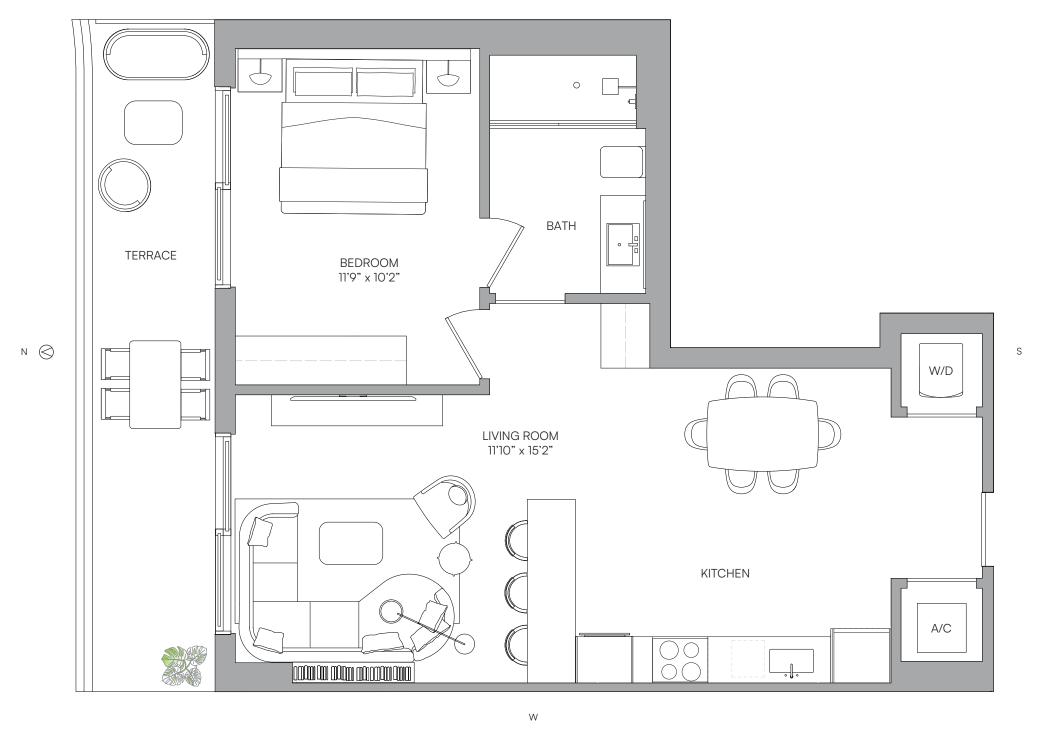

1 BEDROOM 1 BATH

 LIVING AREA
 TERRACE
 TOTAL

 708 Sq Ft
 67 SQ FT
 775 SQ FT

 65.77 M²
 6.22 M2
 71.99 M2

LIVING ROOM **PANTRY** REF OVEN 15'2" x 12'4" N 🔇 **KITCHEN BEDROOM** 9'10" x 12'4" **TERRACE** WIC BATH 8'2" x 6'10"