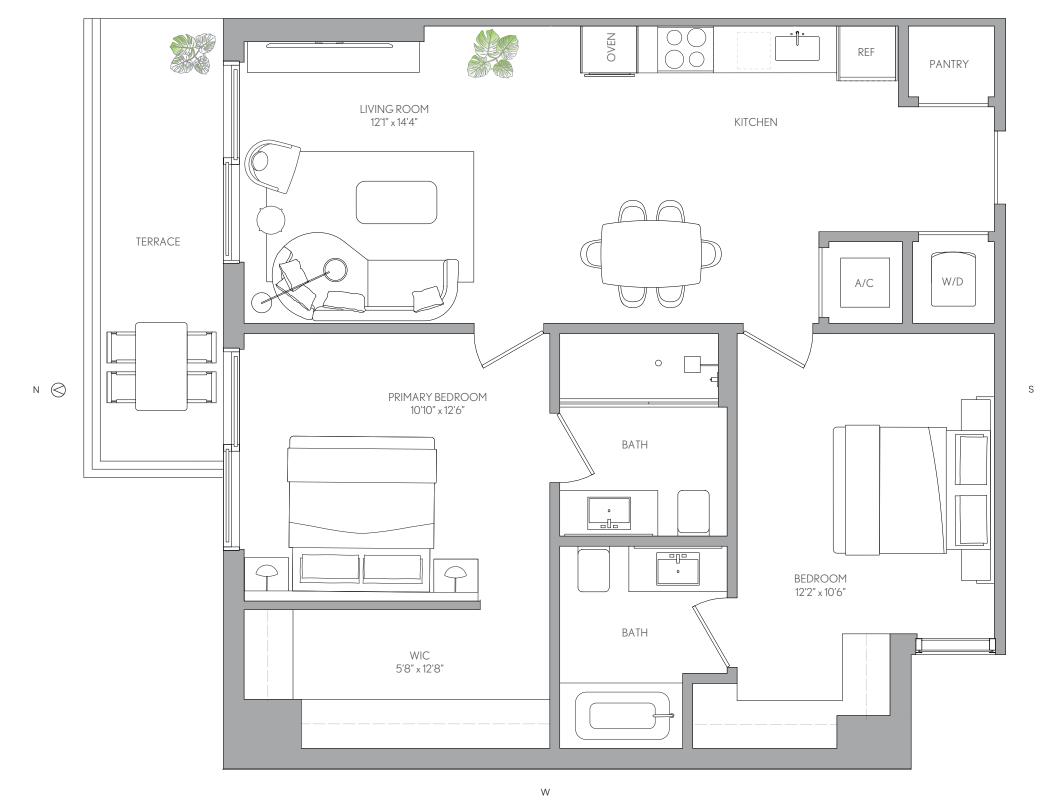

LEVELS 14-31

2 BEDROOMS 2 BATHS

 LIVING AREA
 TERRACE
 TOTAL

 957 Sq Ft
 105 SQ FT
 1,062 SQ FT

 88.90 M²
 9.75 M²
 98.65 M²

○ ORAL REPRESENTATIONS CANNOT BE RELIED UPON AS CORRECTLY STATING THE REPRESENTATIONS OF THE DEVELOPER. FOR CORRECT REPRESENTATIONS, MAKE REFERENCE TO THIS BROCHURE AND TO THE DOCUMENTS REQUIRED BY SECTION 718.503, FLORIDA STATUTES. TO BE FURNISHED BY A DEVELOPER TO A BUYER OR LESSEE.

LEVELS 14-31

2 BEDROOMS 2 BATHS

LIVING AREA TERRACE TOTAL

957 Sq Ft 105 SQ FT 1,062 SQ FT

88.90 M<sup>2</sup> 9.75 M2 98.65 M2

□ ORAL REPRESENTATIONS CANNOT BE RELIED UPON AS CORRECTLY STATING THE REPRESENTATIONS OF THE DEVELOPER. FOR CORRECT REPRESENTATIONS, MAKE REFERENCE TO THIS BROCHURE AND TO THE DOCUMENTS REQUIRED BY SECTION 718.503, FLORIDA STATUTES. TO BE FURNISHED BY A DEVELOPER TO A BUYER OR LESSEE.