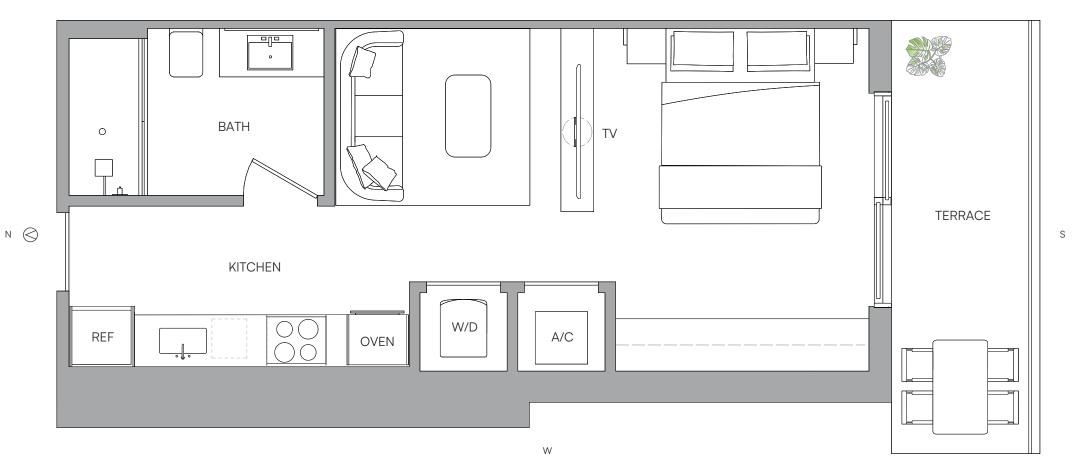

STUDIO

 LIVING AREA
 TERRACE
 TOTAL

 465 Sq Ft
 93 SQ FT
 558 SQ FT

 43.19 M²
 8.63 M2
 51.82 M2

Ε

○ ORAL REPRESENTATIONS CANNOT BE RELIED UPON AS CORRECTLY STATING THE REPRESENTATIONS OF THE DEVELOPER. FOR CORRECT REPRESENTATIONS, MAKE REFERENCE TO THIS BROCHURE AND TO THE DOCUMENTS REQUIRED BY SECTION 718.503, FLORIDA STATUTES. TO BE FURNISHED BY A DEVELOPER TO A BUYER OR LESSEE.