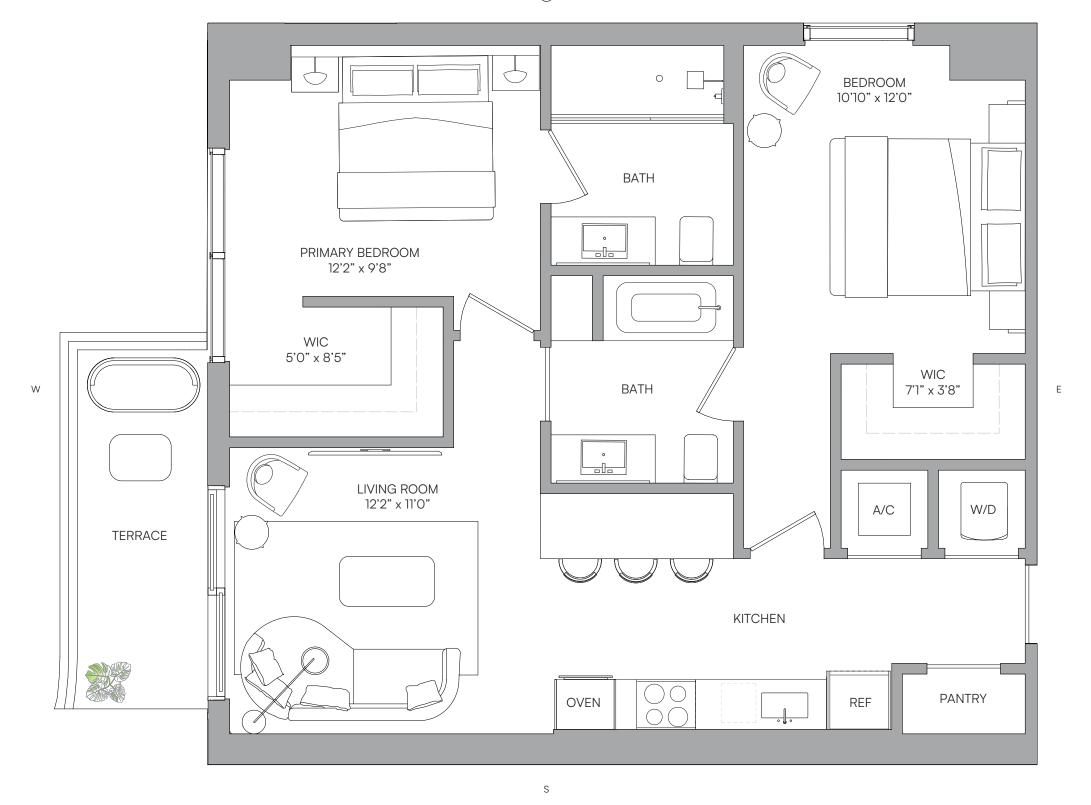

1 BEDROOM 1 BATH

 LIVING AREA
 TERRACE
 TOTAL

 708 Sq Ft
 67 SQ FT
 775 SQ FT

 65.77 M²
 6.22 M2
 71.99 M2

LIVING ROOM **PANTRY** REF OVEN 15'2" x 12'4" N 🔇 **KITCHEN BEDROOM** 9'10" x 12'4" **TERRACE** WIC BATH 8'2" x 6'10"