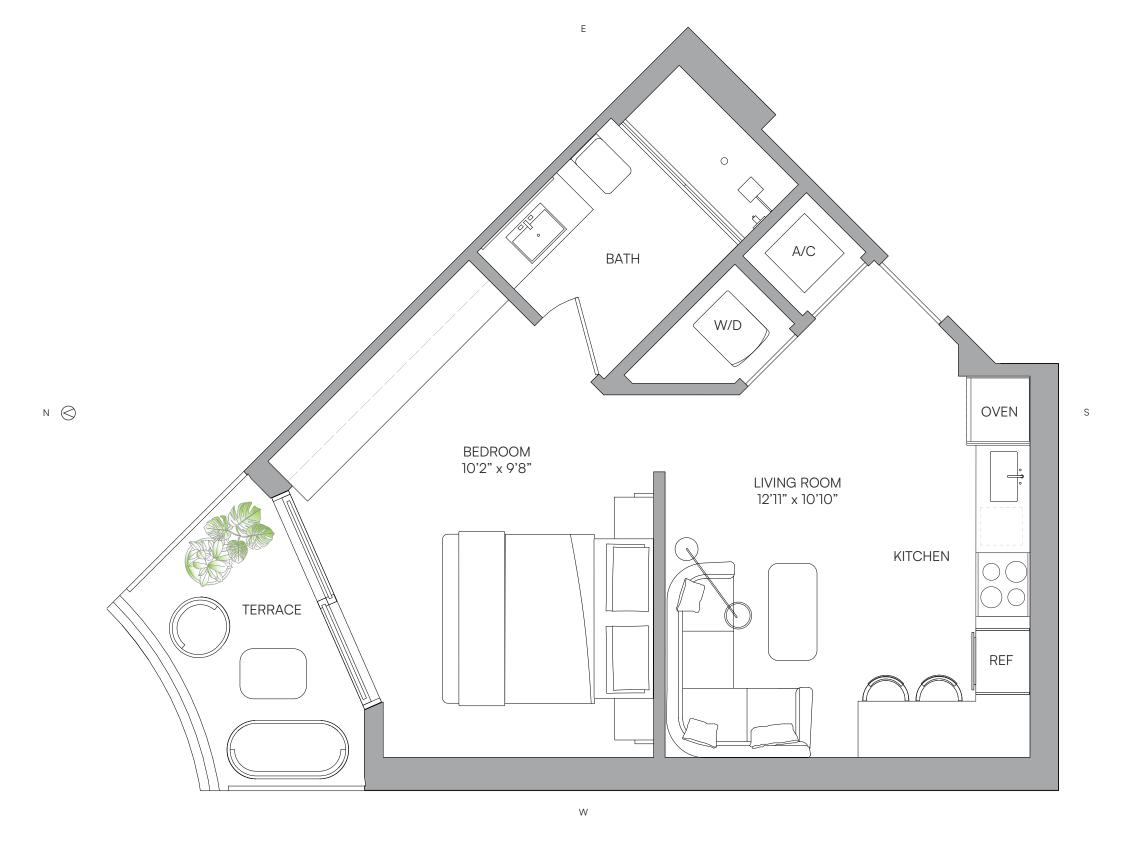

**STUDIO** 

LIVING AREA TERRACE TOTAL

465 Sq Ft 82 SQ FT 547 SQ FT

43.19 M<sup>2</sup> 7.61 M2 50.80 M2

□ ORAL REPRESENTATIONS CANNOT BE RELIED UPON AS CORRECTLY STATING THE REPRESENTATIONS OF THE DEVELOPER. FOR CORRECT REPRESENTATIONS. MAKE REFERENCE TO THIS BROCHURE AND TO THE DOCUMENTS REQUIRED BY SECTION 718.503, FLORIDA STATUTES, TO BE FURNISHED BY A DEVELOPER TO A BUYER OR LESSEE.