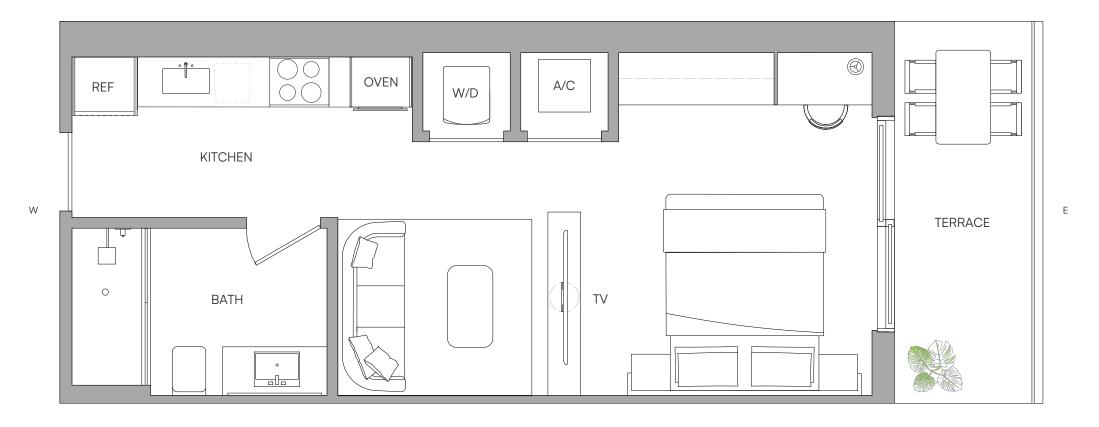

STUDIO

 LIVING AREA
 TERRACE
 TOTAL

 465 Sq Ft
 93 SQ FT
 558 SQ FT

 43.19 M²
 8.63 M2
 51.82 M2

Ε

○ ORAL REPRESENTATIONS CANNOT BE RELIED UPON AS CORRECTLY STATING THE REPRESENTATIONS OF THE DEVELOPER. FOR CORRECT REPRESENTATIONS, MAKE REFERENCE TO THIS BROCHURE AND TO THE DOCUMENTS REQUIRED BY SECTION 718.503, FLORIDA STATUTES. TO BE FURNISHED BY A DEVELOPER TO A BUYER OR LESSEE.