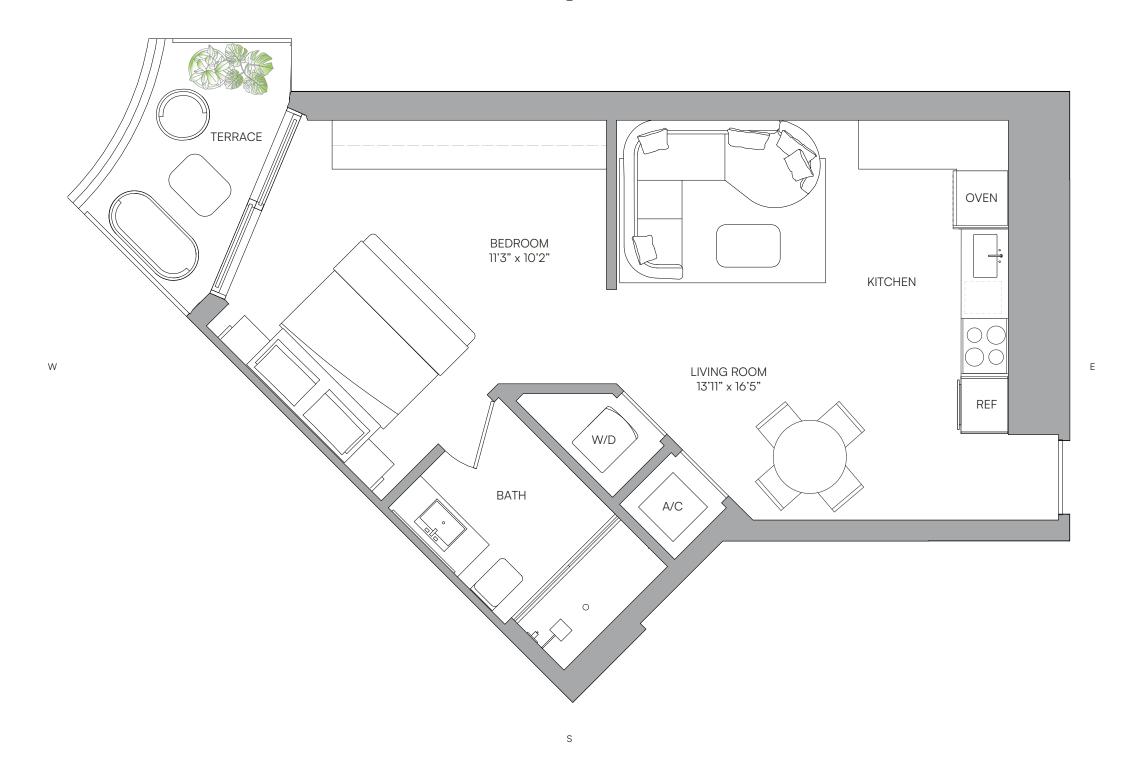

1 BEDROOM 1 BATH

 LIVING AREA
 TERRACE
 TOTAL

 708 Sq Ft
 67 SQ FT
 775 SQ FT

 65.77 M²
 6.22 M2
 71.99 M2

LIVING ROOM **PANTRY** REF OVEN 15'2" x 12'4" N 🔇 **KITCHEN BEDROOM** 9'10" x 12'4" **TERRACE** WIC BATH 8'2" x 6'10"